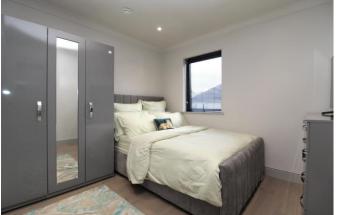

Bedroom 9' 9" x 8' 10" (2.97m x 2.69m) Double glazed window(s). Wood effect flooring.