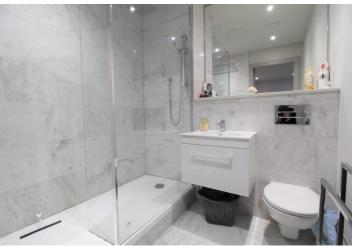

#### **Shower Room**

White suite comprising back to wall WC, vanity unit housing wash hand basin with drawer beneath and spacious walk-in shower featuring fully tiled surround with rain shower head and separate hand held shower. Tiled floor. extractor fan. Fitted wall mirror.