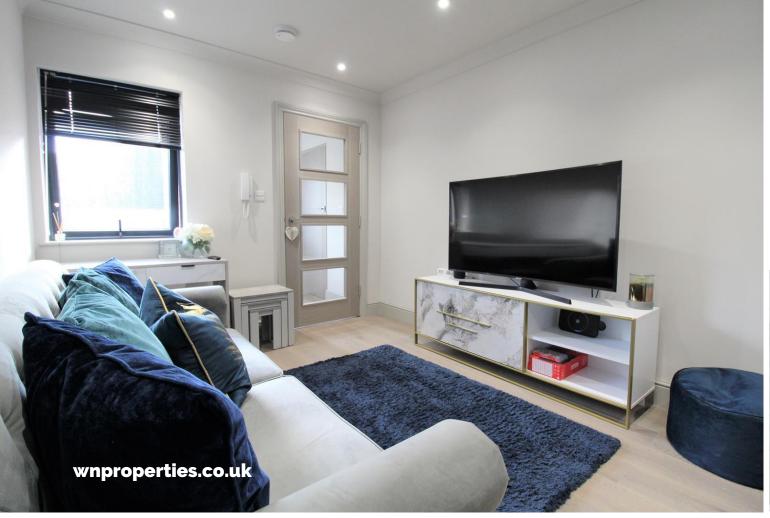

# £950.00 pcm

Council Tax Band B

Reception/Kitchen 15' 11" x 9' 3" (4.85m x 2.82m)

Benefitting from triple glazed window(s), underfloor heating and wood effect flooring. Kitchen appliances to include 4 ring ceramic hob, single electric oven with cooker hood, integrated fridge/freezer and washer/dryer.