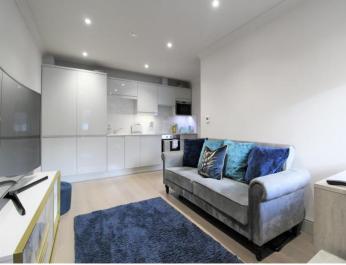

# £950.00 pcm

Council Tax Band B

Reception/Kitchen 15' 11" x 9' 3" (4.85m x 2.82m)

Benefitting from triple glazed window(s), underfloor heating and wood effect flooring. Kitchen appliances to include 4 ring ceramic hob, single electric oven with cooker hood, integrated fridge/freezer and washer/dryer.